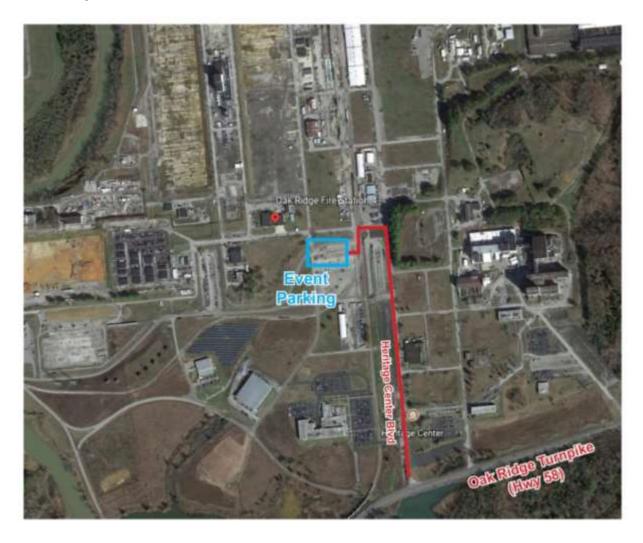

# Site Map

#### From Oak Ridge

Travel South on Oak Ridge Turnpike, which turns into Highway 58, for approximately 10 miles. After you go under the Hwy 95/Hwy 58 overpass, you will see the Blair Road traffic light. Go through the light; after you travel under an overhead bridge, you should see a bank of solar panels on the right. At the third entrance to Heritage Center, you will see a large marquis (photo below); turn right onto Heritage Center Blvd. Continue along Heritage Center Blvd. and turn left onto Enrichment Street. Take the first left off Enrichment Street to enter the parking area for the City of Oak Ridge Fire Hall. Signs and volunteers will guide you to the parking area.

#### From Y-12 or ORNL

Exit the west end of Y-12 or ORNL and turn right onto Highway 95. Take the Highway 58 exit towards Kingston. Go through the Blair Road traffic light; after you travel under an overhead bridge, you should see a bank of solar panels on the right. At the third entrance to Heritage Center, you will see a large marquis; turn right onto Heritage Center Blvd. Continue along Heritage Center Blvd. and turn left onto Enrichment Street. Take the first left off Enrichment Street to enter the parking area for the City of Oak Ridge Fire Hall. Signs and volunteers will guide you to the parking area.

#### From Knoxville

Take I-40W past the split, toward Nashville. Travel approximately 11 miles to exit 356A to merge on Highway 58N toward Oak Ridge. Once you have traveled 3 miles on Hwy 58, you will see a marquis at the main entrance to the Heritage Center, turn left onto Heritage Center Blvd. Continue along Heritage Center Blvd. and turn left onto Enrichment Street. Take the first left off Enrichment Street to enter the parking area for the City of Oak Ridge Fire Hall. Signs and volunteers will guide you to the parking area.