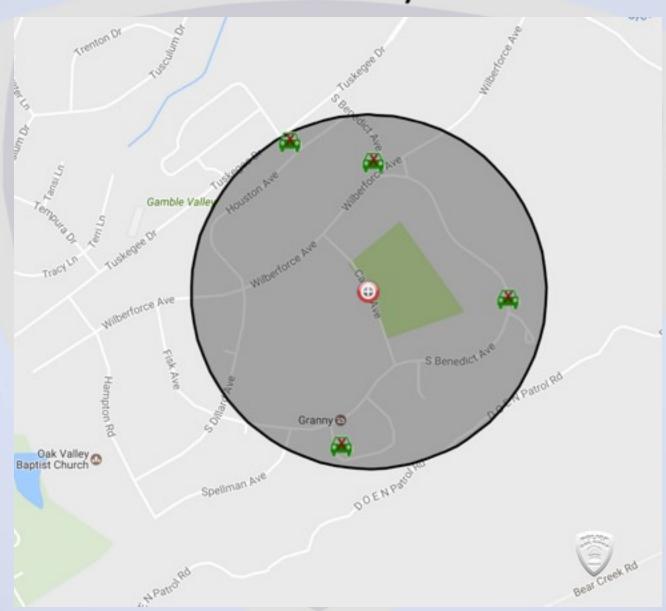

#### Data for 1 Year:

- 1/1/16 12/31/16
- ¼ Mile Radius
- Public Safety Reports
- Calls For Service
- Traffic Accidents
- Sex Offenders: 1 mi.

- Public Safety Reports:
- 3 Peak Day/Times:
- Hot Spots:
- Mon 2 pm 7 pm
- Wed 6 pm 9 pm
- Fri 1 pm 4 pm

Calls For Service (CFS): **Traffic Stop** 49 All Other 15 Alarm Call **Suspicious Activity** 14 Bldg./Area Check 14 12 **Medical Check** Vandalism Parking Problem Accident Theft **Animal Call** Disturbance **Domestic** Harassment Loud Party/Music Recovered Prop. Burglary Fraud Assault Motor Veh. Theft **Drug Violations Shots Fired** Robbery 911 Hang Up Fire/Fireworks Sex Offense Vandalism

250

- Calls For Service (CFS): Call Temporal Topology Date Time Received
- 3 Peak Day/Times:
- Hot Spots:
- Mon 1 pm 3 pm
- Tue 1 pm 3 pm
- Thu 7 am 10 am

Bldg.