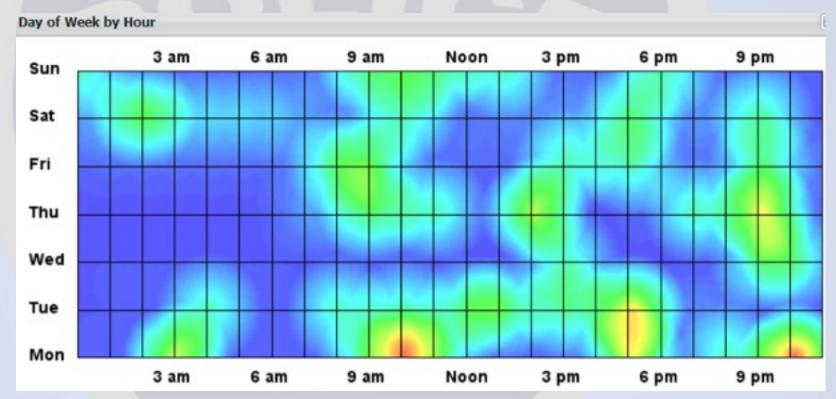

#### Data for 1 Year:

- 1/1/16 12/31/16
- ¼ Mile Radius
- Public Safety Reports
- Calls For Service
- Traffic Accidents
- Sex Offenders: 1 mi.

- Public Safety Reports:
- 3 Peak Day/Times:
- Hot Spots:
- Tue 4 pm 9 pm
- Wed 4 pm -7 pm
- Fri 10 pm 11 pm