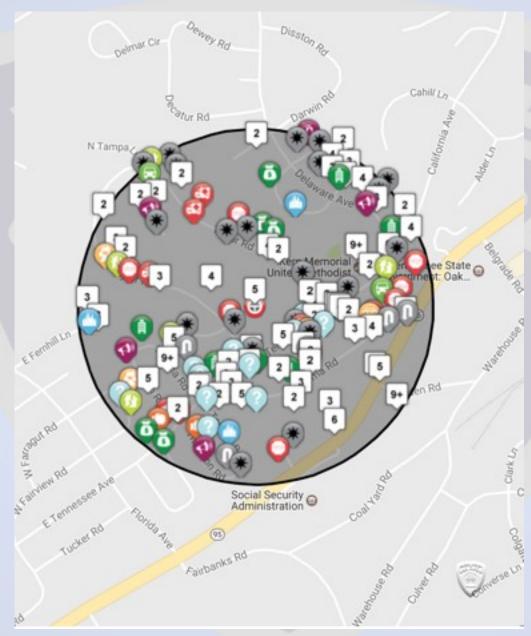

#### • Calls For Service (CFS):

|   |                  | (0) |
|---|------------------|-----|
| • | All Other Calls  | 81  |
| • | Traffic Stops    | 55  |
| • | Medical          | 35  |
| • | Suspicious Act.  | 26  |
| • | Disturbance      | 16  |
| • | Alarm Call       | 10  |
| • | Domestic         |     |
|   | 9                |     |
| • | Shots Fired      | 8   |
| • | Theft            | 8   |
| • | Assault          | 6   |
| • | Burglary         | 6   |
| • | Bldg/Area Check  | 6   |
| • | Fire/Fireworks   | 6   |
| • | Loud Party/Music | 6   |
| • | Drug             |     |
|   | Viol.            | 4   |
| • | Motor Veh. Theft | 4   |
| • | Parking Problem  | 4   |
| • | Vandalism        | 3   |
| • | Accident         | 4   |
| • | Animal Call      | 2   |
| • | Fraud            | 2   |
| • | Robbery          | 2   |
| • | Harassment       | 1   |
| • | 911 Hang Up      | 1   |
|   |                  |     |

Recovered Prop.

02/02/17

306

Total All CFS

- Calls For Service (CFS):
- 3 Peak Day/Times:
- Hot Spots:
- Mon 8 pm- 10 pm
- Wed 7 pm 10 pm
- Fri 7 am 10 am