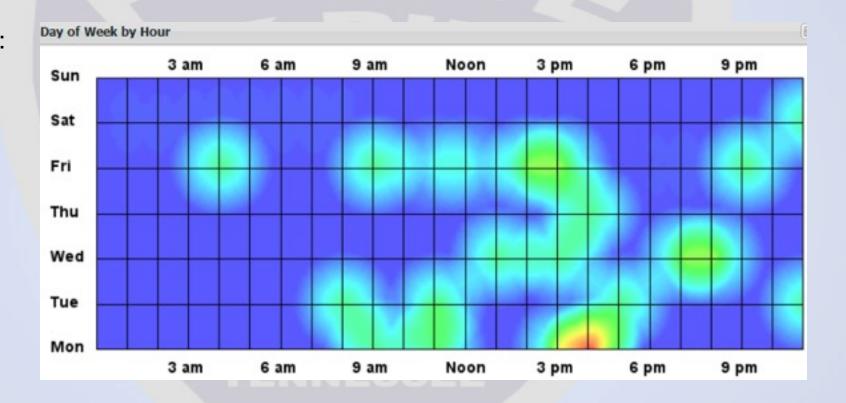

250

- Calls For Service (CFS): Call Temporal Topology Date Time Received
- 3 Peak Day/Times:
- Hot Spots:
- Mon 1 pm 3 pm
- Tue 1 pm 3 pm
- Thu 7 am 10 am

Bldg.