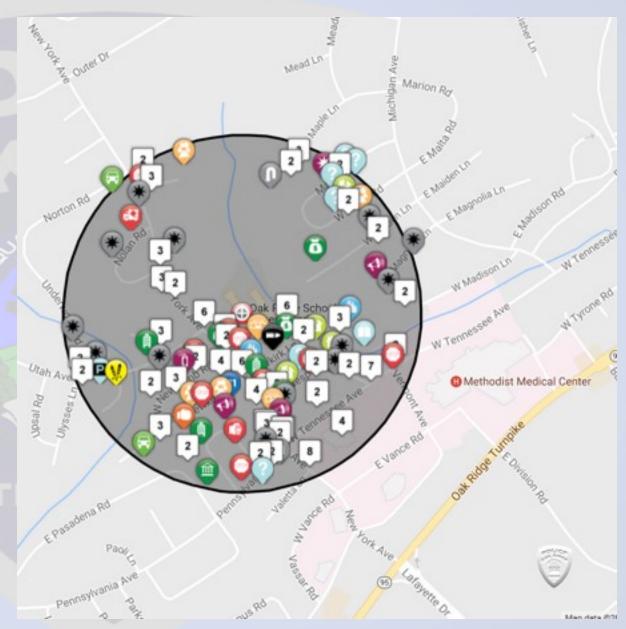

#### Data for 1 Year:

- 1/1/16 12/31/16
- ¼ Mile Radius
- Public Safety Reports
- Calls For Service
- Traffic Accidents
- Sex Offenders: 1 mi.

- Public Safety Reports:
- 3 Peak Day/Times:
- Hot Spots:
- Tue 4 pm 9 pm
- Wed 4 pm -7 pm
- Fri 10 pm 11 pm

#### • Calls For Service (CFS):

|   |                  | (0) |
|---|------------------|-----|
| • | All Other Calls  | 81  |
| • | Traffic Stops    | 55  |
| • | Medical          | 35  |
| • | Suspicious Act.  | 26  |
| • | Disturbance      | 16  |
| • | Alarm Call       | 10  |
| • | Domestic         |     |
|   | 9                |     |
| • | Shots Fired      | 8   |
| • | Theft            | 8   |
| • | Assault          | 6   |
| • | Burglary         | 6   |
| • | Bldg/Area Check  | 6   |
| • | Fire/Fireworks   | 6   |
| • | Loud Party/Music | 6   |
| • | Drug             |     |
|   | Viol.            | 4   |
| • | Motor Veh. Theft | 4   |
| • | Parking Problem  | 4   |
| • | Vandalism        | 3   |
| • | Accident         | 4   |
| • | Animal Call      | 2   |
| • | Fraud            | 2   |
| • | Robbery          | 2   |
| • | Harassment       | 1   |
| • | 911 Hang Up      | 1   |
|   |                  |     |

Recovered Prop.

02/02/17

306

Total All CFS

- Calls For Service (CFS):
- 3 Peak Day/Times:
- Hot Spots:
- Mon 8 pm- 10 pm
- Wed 7 pm 10 pm
- Fri 7 am 10 am