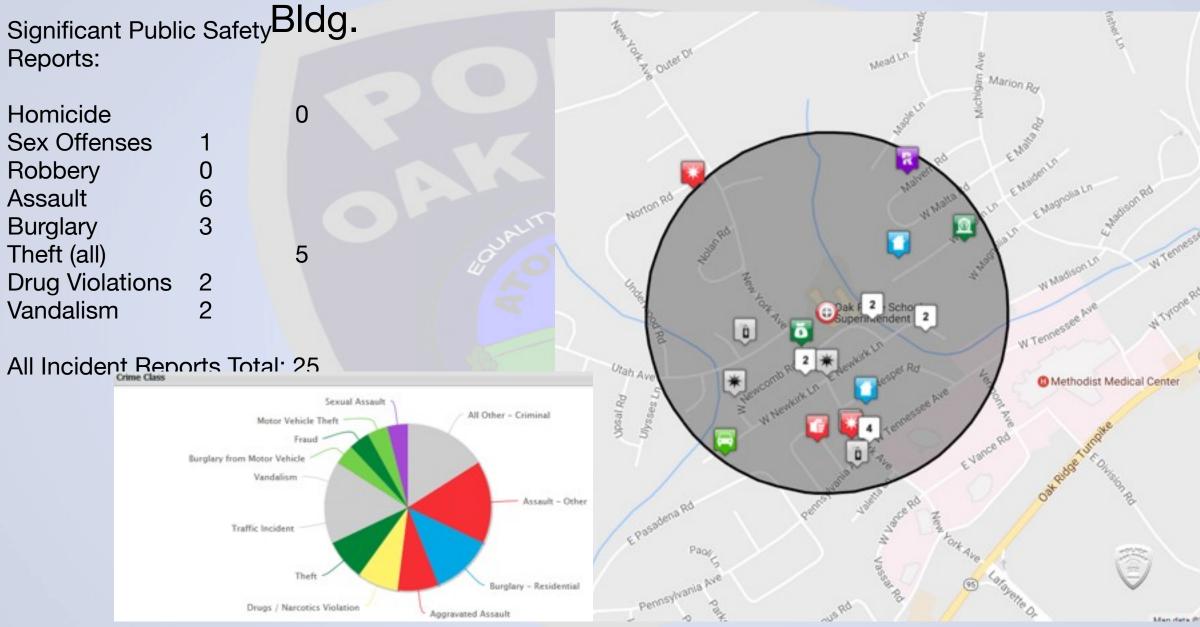

# Pre-K Site Comparisons: Crime Reports, Calls for Service, Accidents, & Sex Offenders Within 1/4 Mile Radius

|                                | riadias |                                |    |                                |                |   |
|--------------------------------|---------|--------------------------------|----|--------------------------------|----------------|---|
| Scarboro Community Center:     |         | Elm Grove Park:                |    | Current Location (School Admin |                |   |
|                                |         |                                |    | Bldg.):                        |                |   |
| Homicide                       | 0       | Homicide                       | 1  | 3,                             |                |   |
| Sex Offenses 0                 |         | Sex Offenses 1                 |    | Homicide                       | 0              |   |
|                                |         |                                |    |                                | J              |   |
| Robbery 1                      |         | Robbery 1                      |    | Sex Offenses                   | 1              |   |
| Assault 6                      |         | Assault RP 8                   |    | Robbery                        | 0              |   |
| Burglary 5                     |         | Burglary 7                     |    | Assault                        | 6              |   |
| Theft (all)                    | 5       | Theft (all)                    | 11 | Burglary                       | 3              |   |
| Drug Violations 8              |         | Drug Violations 3              |    | Theft (all)                    | 5              |   |
| Vandalism 1                    |         | Vandalism 7                    |    | Drug Violations                | 2              |   |
|                                |         |                                |    | Vandalism                      | 2              |   |
| All Incident Reports Total: 58 |         | All Incident Reports Total: 60 |    |                                |                |   |
|                                |         | 1942                           |    | All Incident Rep               | orts Total: 25 | 5 |
| Calls For Service:306          |         | Calls For Service 316          |    |                                |                |   |
| Accidents: 4                   |         | Accidents: 12                  |    | Calls For Servic               | e:250          |   |
| *Sex Offenders: 3              |         | *Sex Offenders 6               |    | Accidents:                     | 10             |   |
|                                |         |                                |    | *Sex Offenders                 | 8              |   |