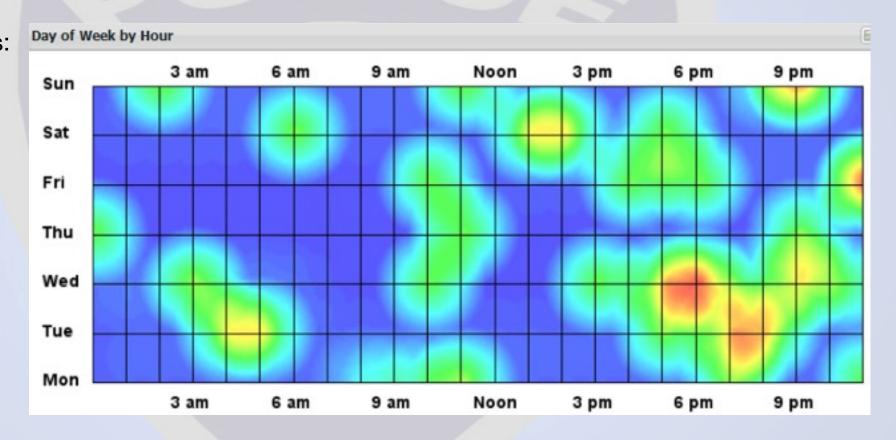

Cahil/ / A

- Public Safety Reports:
- 3 Peak Day/Times:
- Hot Spots:
- Mon 8 am noon
- Mon 4 pm- 6 pm
- Mon 8 pm 10 pm

TENNESSEE