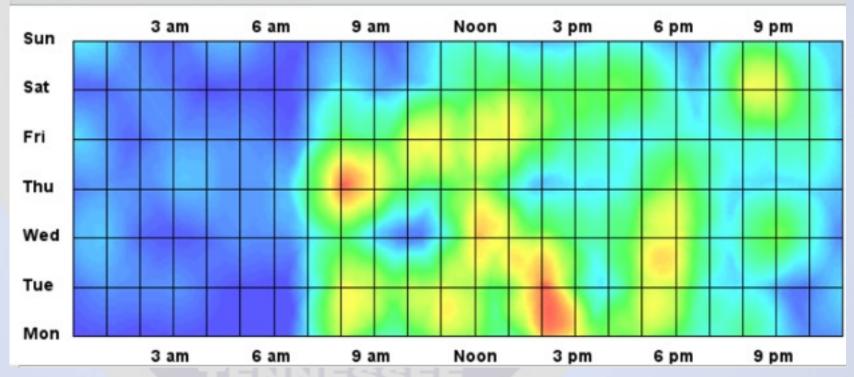

Cahil/ / A

- Public Safety Reports:
- 3 Peak Day/Times:
- Hot Spots:
- Mon 8 am noon
- Mon 4 pm- 6 pm
- Mon 8 pm 10 pm

TENNESSEE

#### Calls For Service (CFS):

| • | All Other           | 75 |
|---|---------------------|----|
| • | Traffic Stop        | 46 |
| • | Suspicious Activity | 24 |
| • | Alarm Call          | 22 |
| • | Domestic            |    |
|   | 22                  |    |
| • | Medical Check       | 22 |
| • | Accident            | 13 |
| • | Bldg./Area Check    | 12 |
| • | Theft               | 11 |
| • | Disturbance         | 10 |
| • | Burglary            | 9  |
| • | Vandalism           | 9  |
| • | Animal Call         | 7  |
| • | Shots Fired         | 5  |
| • | Harassment          | 5  |
| • | Loud Party/Music    | 5  |
| • | Recovered Prop.     | 5  |
| • | Assault             | 3  |
| • | Drug Violations     | 3  |
| • | Motor Veh. Theft    | 3  |
| • | Parking Problem     | 2  |
| • | Robbery             | 2  |
| • | 911 Hang Up         | 1  |
|   |                     |    |

| • | Total | 316 |
|---|-------|-----|

- Calls For Service (CFS):
- 3 Peak Day/Times:
- Hot Spots:
- Mon 9 am 2 pm
- Tue 11 am 2 pm
- Sun noon 3 pm