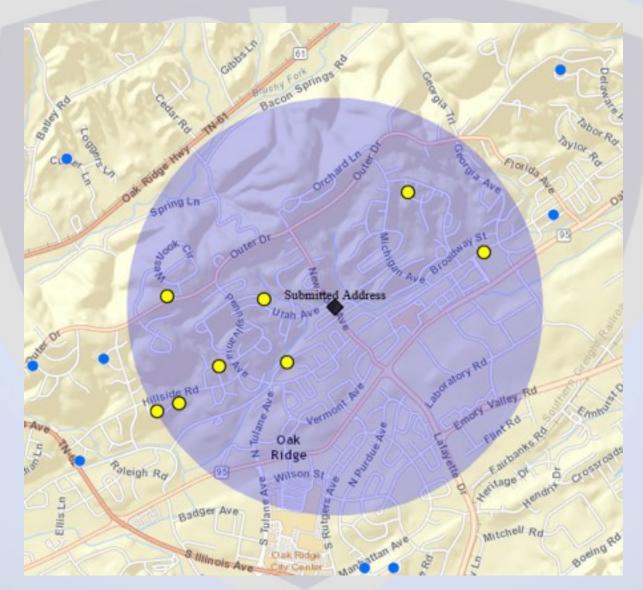

#### Traffic Crashes:

Non Injury 4

TBI Map of Sex Offenders within 1 mile:

Sex Offenders 3