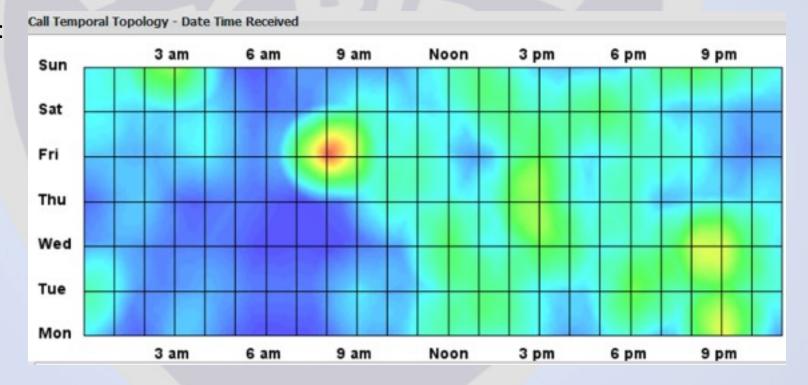

250

- Calls For Service (CFS): Call Temporal Topology Date Time Received
- 3 Peak Day/Times:
- Hot Spots:
- Mon 1 pm 3 pm
- Tue 1 pm 3 pm
- Thu 7 am 10 am

Bldg.