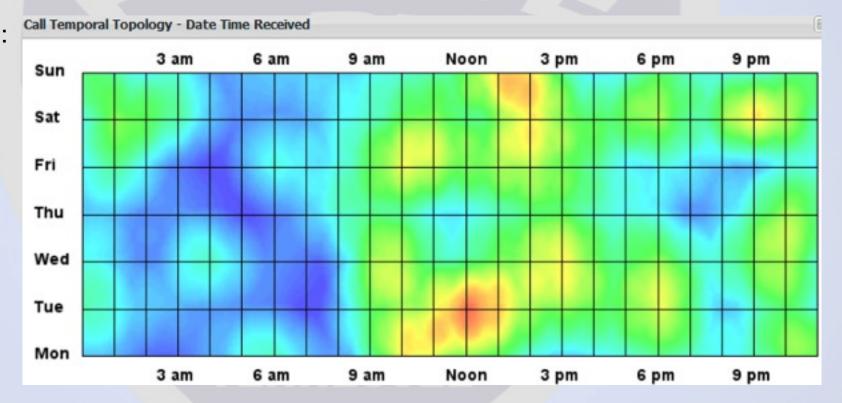

250

- Calls For Service (CFS): Call Temporal Topology Date Time Received
- 3 Peak Day/Times:
- Hot Spots:
- Mon 1 pm 3 pm
- Tue 1 pm 3 pm
- Thu 7 am 10 am

Bldg.