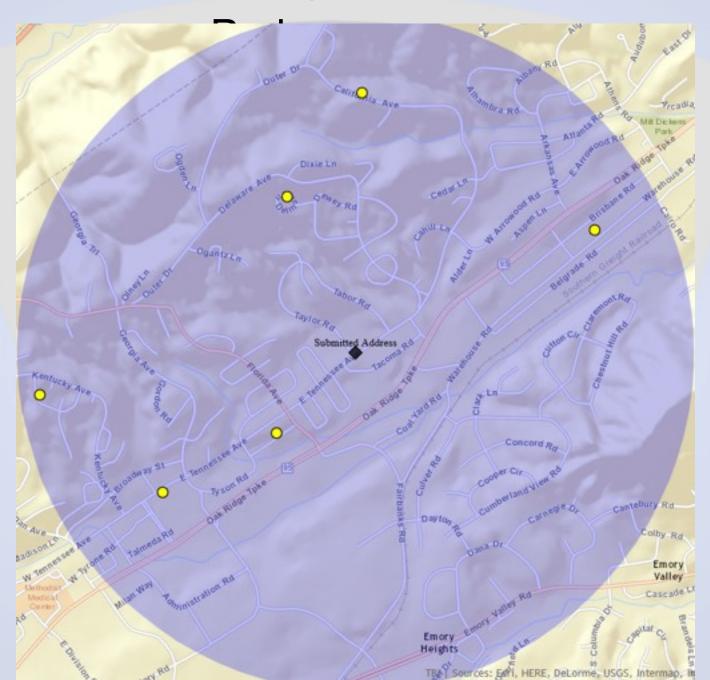

#### Data for 1 Year:

- 1/1/16 12/31/16
- ¼ Mile Radius
- Public Safety Reports
- Calls For Service
- Traffic Accidents
- Sex Offenders: 1 mi.

- Public Safety Reports:
- 3 Peak Day/Times:
- Hot Spots:
- Tue 4 pm 9 pm
- Wed 4 pm -7 pm
- Fri 10 pm 11 pm

#### Data for 1 Year:

- 1/1/16 12/31/16
- ¼ Mile Radius
- Public Safety Reports
- Calls For Service
- Traffic Accidents
- Sex Offenders: 1 mi.

Ogontz Ln

& Forest Ln

Vandalism

Theft

Traffic Incident

Assault - Other

Cahil/ / A

- Public Safety Reports:
- 3 Peak Day/Times:
- Hot Spots:
- Mon 8 am noon
- Mon 4 pm- 6 pm
- Mon 8 pm 10 pm

TENNESSEE