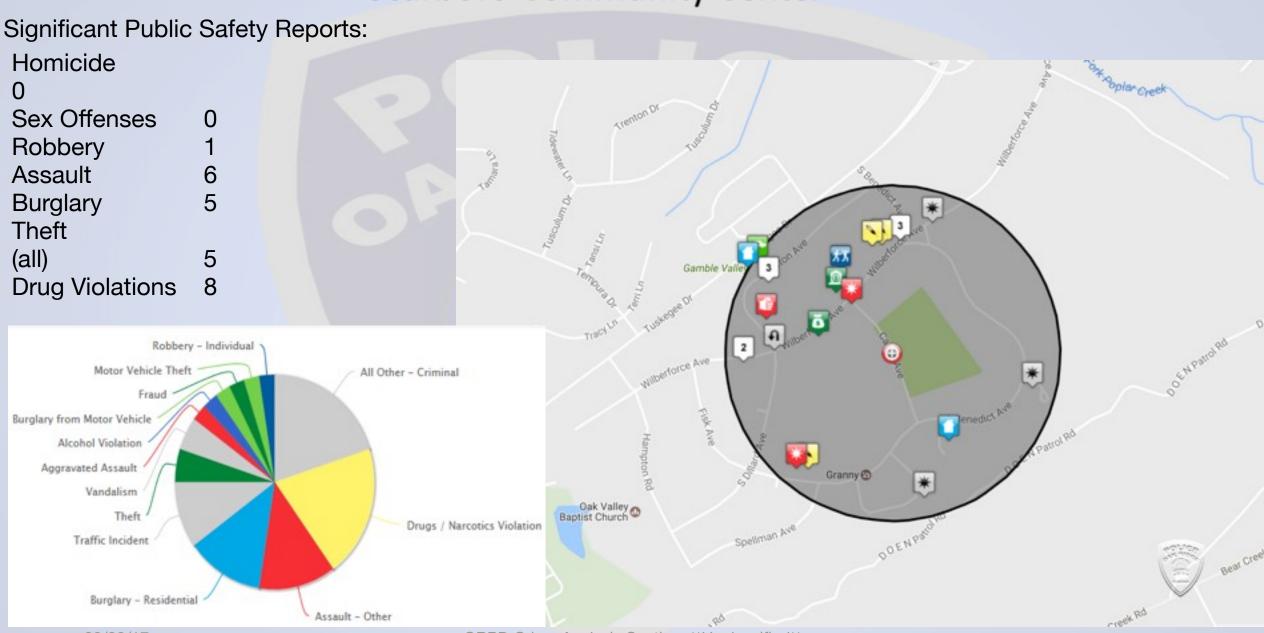

#### Data for 1 Year:

- 1/1/16 12/31/16
- ¼ Mile Radius
- Public Safety Reports
- Calls For Service
- Traffic Accidents
- Sex Offenders: 1 mi.

Ogontz Ln

& Forest Ln

Vandalism

Theft

Traffic Incident

Assault - Other

Cahil/ / A

- Public Safety Reports:
- 3 Peak Day/Times:
- Hot Spots:
- Mon 8 am noon
- Mon 4 pm- 6 pm
- Mon 8 pm 10 pm

TENNESSEE