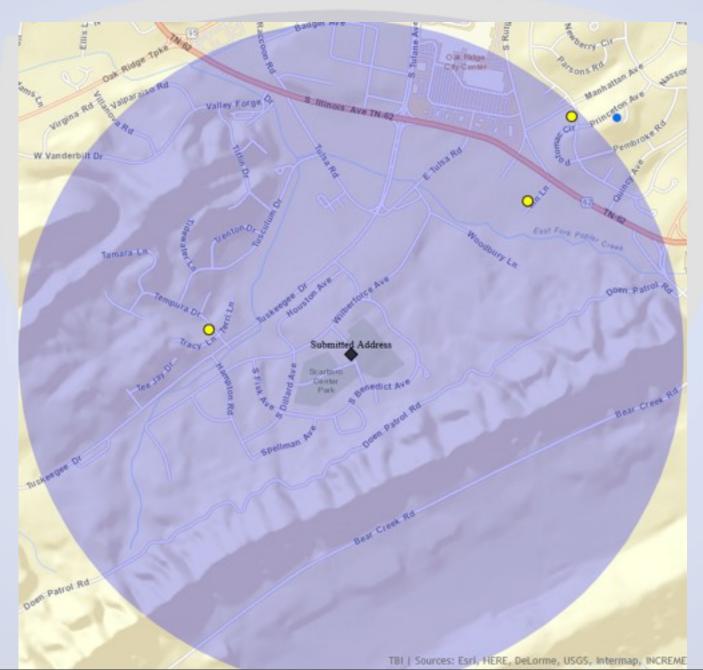

#### Traffic Crashes:

Non Injury 9Injury 1

Bldg.

TBI Map of Sex Offenders within 1 mile:

Sex Offenders 8