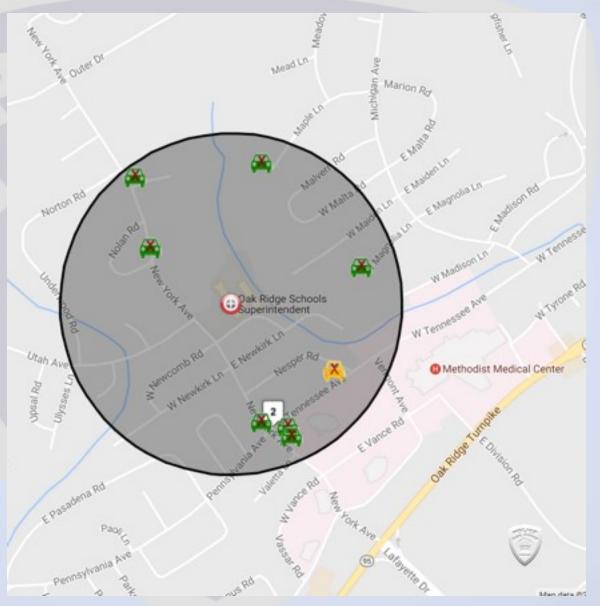

#### Traffic Crashes:

• Non Injury 12

# Elm Grove

TBI Map of Sex
Offenders within 1 mile:

Sex Offenders 6