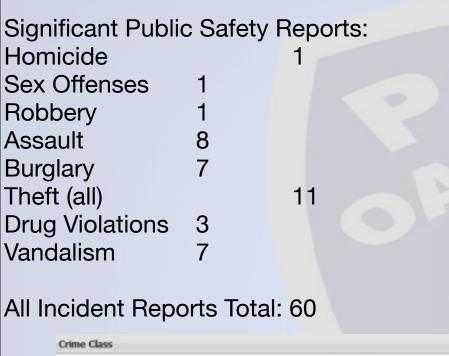

# Elm Grove

TBI Map of Sex
Offenders within 1 mile:

Sex Offenders 6

# Pre-K Site Comparisons: Crime Reports, Calls for Service, Accidents, & Sex Offenders Within 1/4 Mile Radius

|                                | riadias |                                |    |                                |                |   |
|--------------------------------|---------|--------------------------------|----|--------------------------------|----------------|---|
| Scarboro Community Center:     |         | Elm Grove Park:                |    | Current Location (School Admin |                |   |
|                                |         |                                |    | Bldg.):                        |                |   |
| Homicide                       | 0       | Homicide                       | 1  | 3,                             |                |   |
| Sex Offenses 0                 |         | Sex Offenses 1                 |    | Homicide                       | 0              |   |
|                                |         |                                |    |                                | J              |   |
| Robbery 1                      |         | Robbery 1                      |    | Sex Offenses                   | 1              |   |
| Assault 6                      |         | Assault RP 8                   |    | Robbery                        | 0              |   |
| Burglary 5                     |         | Burglary 7                     |    | Assault                        | 6              |   |
| Theft (all)                    | 5       | Theft (all)                    | 11 | Burglary                       | 3              |   |
| Drug Violations 8              |         | Drug Violations 3              |    | Theft (all)                    | 5              |   |
| Vandalism 1                    |         | Vandalism 7                    |    | Drug Violations                | 2              |   |
|                                |         |                                |    | Vandalism                      | 2              |   |
| All Incident Reports Total: 58 |         | All Incident Reports Total: 60 |    |                                |                |   |
|                                |         | 1942                           |    | All Incident Rep               | orts Total: 25 | 5 |
| Calls For Service:306          |         | Calls For Service 316          |    |                                |                |   |
| Accidents: 4                   |         | Accidents: 12                  |    | Calls For Servic               | e:250          |   |
| *Sex Offenders: 3              |         | *Sex Offenders 6               |    | Accidents:                     | 10             |   |
|                                |         |                                |    | *Sex Offenders                 | 8              |   |