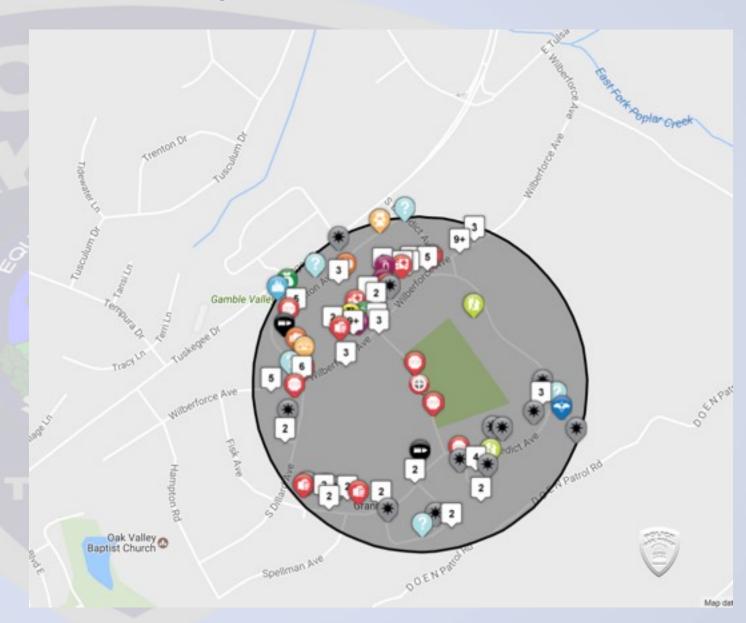

#### Data for 1 Year:

- 1/1/16 12/31/16
- ¼ Mile Radius
- Public Safety Reports
- Calls For Service
- Traffic Accidents
- Sex Offenders: 1 mi.

- Public Safety Reports:
- 3 Peak Day/Times:
- Hot Spots:
- Tue 4 pm 9 pm
- Wed 4 pm -7 pm
- Fri 10 pm 11 pm

#### • Calls For Service (CFS):

|   |                  | (0) |
|---|------------------|-----|
| • | All Other Calls  | 81  |
| • | Traffic Stops    | 55  |
| • | Medical          | 35  |
| • | Suspicious Act.  | 26  |
| • | Disturbance      | 16  |
| • | Alarm Call       | 10  |
| • | Domestic         |     |
|   | 9                |     |
| • | Shots Fired      | 8   |
| • | Theft            | 8   |
| • | Assault          | 6   |
| • | Burglary         | 6   |
| • | Bldg/Area Check  | 6   |
| • | Fire/Fireworks   | 6   |
| • | Loud Party/Music | 6   |
| • | Drug             |     |
|   | Viol.            | 4   |
| • | Motor Veh. Theft | 4   |
| • | Parking Problem  | 4   |
| • | Vandalism        | 3   |
| • | Accident         | 4   |
| • | Animal Call      | 2   |
| • | Fraud            | 2   |
| • | Robbery          | 2   |
| • | Harassment       | 1   |
| • | 911 Hang Up      | 1   |
|   |                  |     |

Recovered Prop.

02/02/17

306

Total All CFS

- Calls For Service (CFS):
- 3 Peak Day/Times:
- Hot Spots:
- Mon 8 pm- 10 pm
- Wed 7 pm 10 pm
- Fri 7 am 10 am