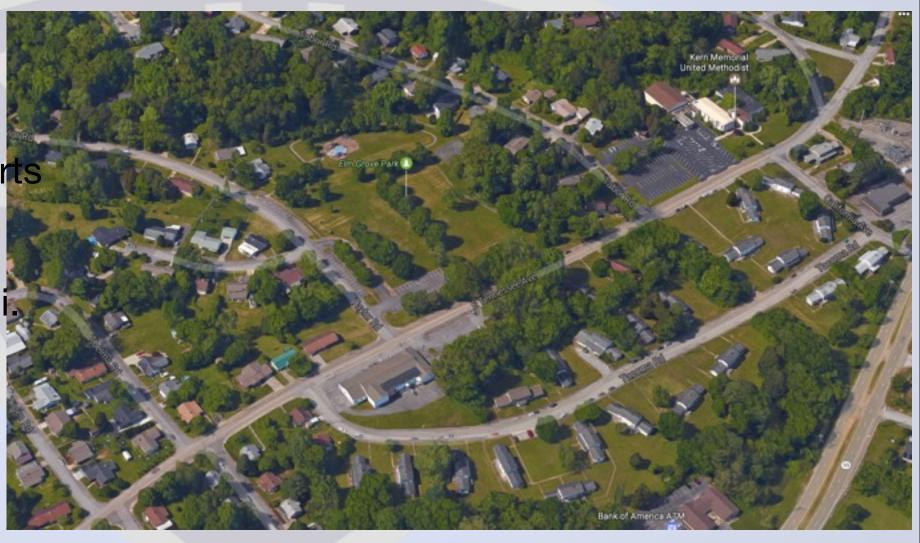

# Pre-K School Public Safety Stats: Scarboro Community Center & Elm Grove Park

#### Data for 1 Year:

- 1/1/16 12/31/16
- ¼ Mile Radius
- Public Safety Reports
- Calls For Service
- Traffic Accidents
- Sex Offenders: 1 mi.

- Public Safety Reports:
- 3 Peak Day/Times:
- Hot Spots:
- Tue 4 pm 9 pm
- Wed 4 pm -7 pm
- Fri 10 pm 11 pm