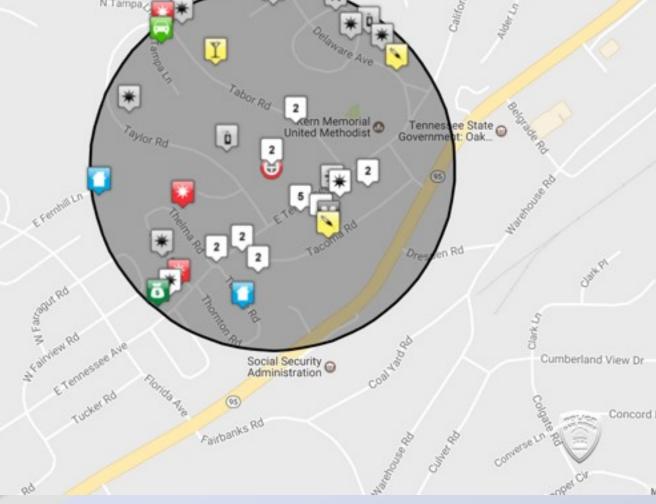

#### Data for 1 Year:

- 1/1/16 12/31/16
- ¼ Mile Radius
- Public Safety Reports
- Calls For Service
- Traffic Accidents
- Sex Offenders: 1 mi.

Ogontz Ln

& Forest Ln

Vandalism

Theft

Traffic Incident

Assault - Other

Cahil/ / A

- Public Safety Reports:
- 3 Peak Day/Times:
- Hot Spots:
- Mon 8 am noon
- Mon 4 pm- 6 pm
- Mon 8 pm 10 pm

TENNESSEE