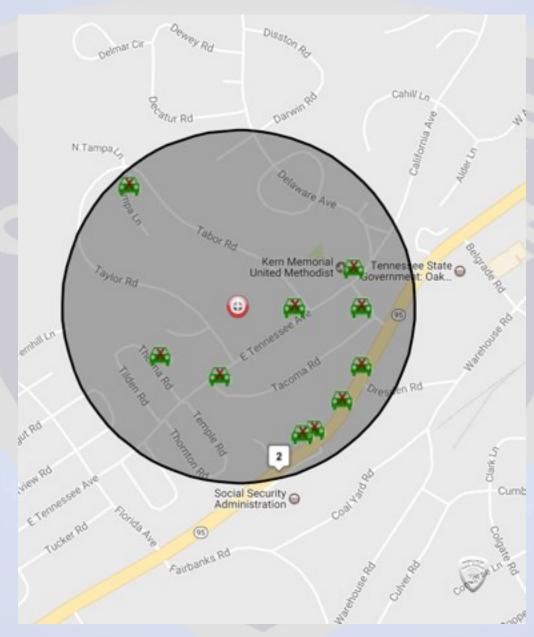

#### Traffic Crashes:

Non Injury 4

TBI Map of Sex Offenders within 1 mile:

Sex Offenders 3